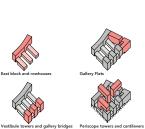

### Site | Context | Building Functions

Syntactical Structure

The varying charact Despite the comple has an average of 2

ra diagram for La Grande Cour is unique l I the small number of units in large fan-shap when number of units on meat learth of the

bule towers and gallery bridges Periscope towers and cantilevers
KN

Organization | Appearance | Form | Massing

The starting professor projections of La Ganda Gan data with it a signature halding are primp) result of an error is colubration. The result addings called for theme contripole domousled by right sho of boaring. Honeover, initial plane revealed that the proposed scheme was 300 units shot of the 250 required by flow Colo. Danaka up the difference and anoid sharing the adjacent start of the 300 and the architects is insertime L-shaped or perincept toxees at lowed hole. To List domutically cartific over the other units.

The next side of the project consists of a long lasses shall of three instrumental, sightstamp halded isolated by veshibits means or each and next low hasons fine the exatproper-lasses of stabils film althe west side support suspended gallery access film to course galwarays rise the courspands. Callery halow fame the source course and the scath side. Finally, the three pericope buildings are inserted in the method or the coursymb.