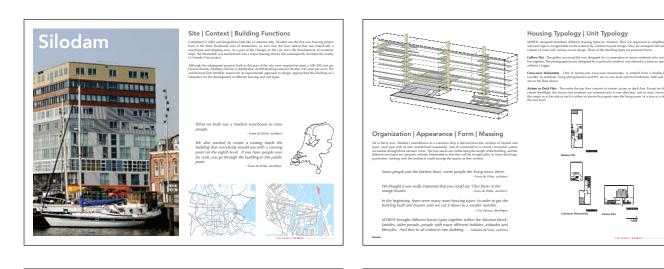

### Site | Context | Building Functions

Caratisetistics on the Middeld-plaquite, the central space of lanowherk, it a landwark to find norport of the trans. When the methods can assign the advancement of the decogeners by the vice. The major of lanowherk constrained having a characteristic and the methods are central the major of lanowherk constrained having a characteristic and the methods are real states to major and lanowherk constrained having a characteristic and the methods are real states and the methods are been associated and the state that and the methods are constrained to major and lanowherk in the state of lanowherk are methods by sheeping multi, police an intraines, and having multiple is intrained and a density of 100 durinity parts between the transvirus that multiple Caratisettic bases the full state of lanowness at a density of 100 durinity parts between the lanowing multiple areas. Most of the methods are from the multiple state caratiset having a multiple state of lanowness in the method multiple state and lanowness of 100 durinity parts between the 00 units parts.

i). Most of the residents are from Rotterdam. They came to Barendrecht, a twenty-minute tram risk to center of Rotterdam, for its easy access to the surrounding countryside, a lovely polder area with farms many bic/cel testin. The project from the town square with commercial spaces on the ground floor flats above, including those in the eighteen-level housing tower.

## Organization | Appearance | Form | Massing

The rectanged ar building discade and clock tower are skinned with seroofs or ange bricks and white and panel accents. The tower at the south comer, paid for by the housing cosporation develog carefully designed to create a sculptural form to also accorrenodates middle income maisonet laxury flats